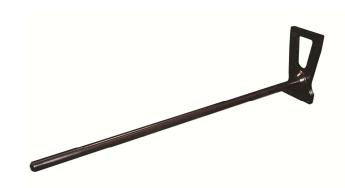

## application:

The extremly robust booms with excellent visibility are used for the transport of round goods such as metal tubes, concrete or other material as well as rolls, coils etc.

# technical characteristics:

- Standard models from 700 kg to 5 metric tons (others on demand)
- -ISO-mounting
- -boom welded or screwed
- -quick-change mounting ( on standard models)
- -chamfered boom shape
- -Min. length of boom 2/3 of load length