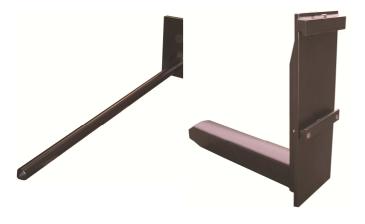

# technical characteristics:

- Standard models from 700 kg to 5 metric tons (others on demand)
- -ISO-mounting
- -boom welded or screwed
- -quick-change mounting ( on standard models)
- -chamfered boom shape
- -Min. length of boom 2/3 of load length

## **Options:**

- other mountings
- also integral in mast ( more residual capacity)
- other diameters or lengths
- coatings
- Special boom shapes
- height adjustable
- Camera-Integration
- Special models for Big Bag Handling, concrete tubes etc.)