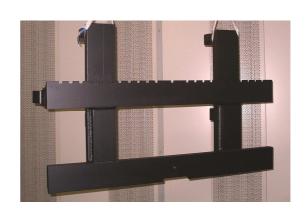

#### application:

Those carriages are used, when you have different mounting classes on the side of the load and on liftmast side. The quick-change version allows you to mount or dismount in shortest time.

## - ISO- mounting classes

- capacities from 1,5t/LC 500 mm up to 8t/LC 600 mm ( others on demand)
- 2 models:
  - quick-change carriage (fast dismounting of the attachment)
  - Adaptation of different mounting classes ( different classes on mast- and on load side)