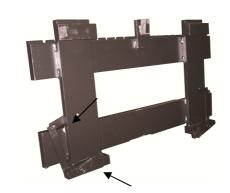

## THE ATTACHMENT AT YOUR DIMENSIONS

#### application:

Those carriages are used, when you have different mounting classes on the side of the load and on liftmast side. The quick-change version allows you to mount or dismount in shortest time.





Position unlocked



Position locked

technical characteristics:

## - ISO- mounting classes

- capacities from 1,5t/LC 500 mm up to 8t/LC 600 mm ( others on demand)
- 2 models:
  - quick-change carriage (fast dismounting of the attachment)
  - Adaptation of different mounting classes ( different classes on mast- and on load side)

#### Options:

- other mountings on demand (f. e. Pin-Type, SSFP...)
- different coatings for securing the load

# **Schnellwechselausführung**