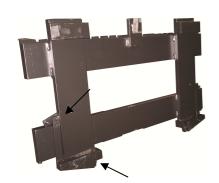

## THE ATTACHMENT AT YOUR DIMENSIONS

#### application:

Those carriages are used, when you have different mounting classes on the side of the load and on liftmast side. The quick-change version allows you to mount or dismount in shortest time.





Position unlocked



Position locked

technical characteristics:

## - ISO- mounting classes

- capacities from 1,5t/LC 500 mm up to 8t/LC 600 mm ( others on demand)
- 2 models:
  - quick-change carriage (fast dismounting of the attachment)
  - Adaptation of different mounting classes ( different classes on mast- and on load side)

#### Options:

- other mountings on demand (f. e. Pin-Type, SSFP...)
- different coatings for securing the load

# **Schnellwechselausführung**