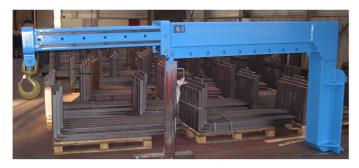

### technical characteristics:

- -dedicated designed shape of arm
- -Standard models from 1,5 to 8 metric tons (others on demand)
- -ISO-mounting
- -Fixation points for the hook every 200 mm

#### Model variations available on demand :

- fixed version
- manually or hydraulically telescopable
- hydraulical vertical adjustment
- hydraulical horizontal adjustment