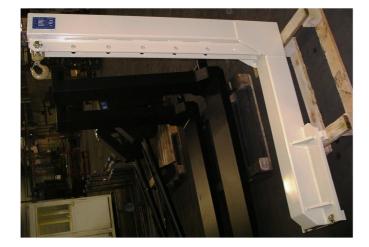

### technical characteristics:

- -dedicated designed shape of arm
- -Standard models from 1,5 to 8 metric tons (others on demand)
- -ISO-mounting
- -Fixation points for the hook every 200 mm

#### Model variations available on demand :

- fixed version
- manually or hydraulically telescopable
- hydraulical vertical adjustment
- hydraulical horizontal adjustment