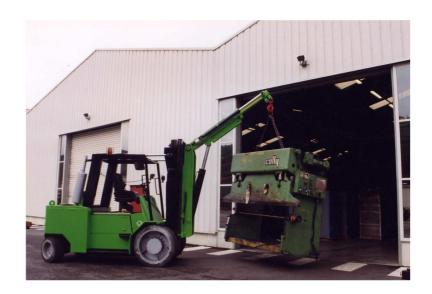

## apllication:

This very popular device is used for the handling of bulky and voluminous goods such as machinery, Big Bags, large parts and others.

### technical characteristics:

- -dedicated designed shape of arm
- -Standard models from 1,5 to 8 metric tons (others on demand)
- -ISO-mounting
- -Fixation points for the hook every 200 mm