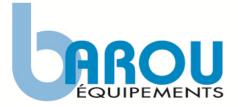

## application :

Those forks are used, when heavy loads are handled and there is a need for smooth positioning of the forks. The optimum movement of the forks is enabled by a state-of-the-art mounting and stabilising system of forks by different rollers and brackets.

## technical characteristics :

FORK SSFP ( Sideshift/Forkpositioning)

-numerous models, cross sections, lengths and capacities on demand

-adaptable practically to all forklifttrucks with adequate counterpart