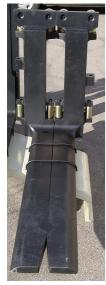

## application :

Those forks are used, when heavy loads are handled and there is a need for smooth positioning of the forks. The optimum movement of the forks is enabled by a state-of-the-art mounting and stabilising system of forks by different rollers and brackets.

## technical characteristics :

FORK SSFP ( Sideshift/Forkpositioning)

-numerous models, cross sections, lengths and capacities on demand

-adaptable practically to all forklifttrucks with adequate counterpart

-all guiding parts are reinforced to take dynamic forces better like hits, shocks etc.