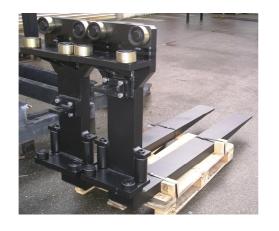

## application :

Those forks are used, when heavy loads are handled and there is a need for smooth positioning of the forks. The optimum movement of the forks is enabled by a state-of-the-art mounting and stabilising system of forks by different rollers and brackets.

## technical characteristics :

FORK SSFP ( Sideshift/Forkpositioning)

-numerous models, cross sections, lengths and capacities on demand

-adaptable practically to all forklifttrucks with adequate counterpart

-all guiding parts are reinforced to take dynamic forces better like hits, shocks etc.