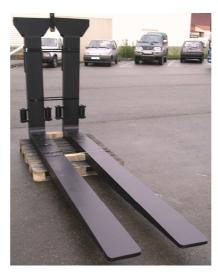

## technical characteristics :

FORK SSFP ( Sideshift/Forkpositioning)

-numerous models, cross sections, lengths and capacities on demand

-adaptable practically to all forklifttrucks with adequate counterpart

-all guiding parts are reinforced to take dynamic forces better like hits, shocks etc.