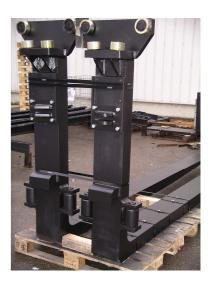

## application :

Those forks are used, when heavy loads are handled and there is a need for smooth positioning of the forks. The optimum movement of the forks is enabled by a state-of-the-art mounting and stabilising system of forks by different rollers and brackets.

## technical characteristics :

FORK SSFP ( Sideshift/Forkpositioning)

-numerous models, cross sections, lengths and capacities on demand

-adaptable practically to all forklifttrucks with adequate counterpart