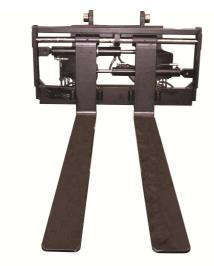

### application:

Those forpositioners with integrated sideshift allow the sideshifting and positioning of the forks of the forklifttruck with optimum visibility and precise palcement of the load.

#### technical characteristics:

- the BAROU model in reinforced version as standard = forks pinguided and lower rollers and special cylinder dimensions
- -integrated sideshift (only at max. and min. opening no sideshift possible)
- -capacities from 2,5 up to 16 metric tons (others on demand)
- -hook-on or ontegrated with ISO- or Pintype forks