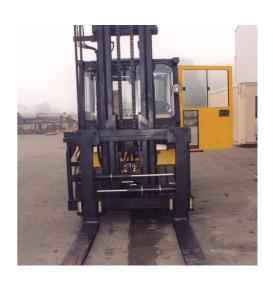

### application:

Those forpositioners with integrated sideshift allow the sideshifting and positioning of the forks of the forklifttruck with optimum visibility and precise palcement of the load.

#### technical characteristics:

- the BAROU model in reinforced version as standard = forks pinguided and lower rollers and special cylinder dimensions
- -integrated sideshift (only at max. and min. opening no sideshift possible)
- -capacities from 2,5 up to 16 metric tons (others on demand)
- -hook-on or ontegrated with ISO- or Pintype forks