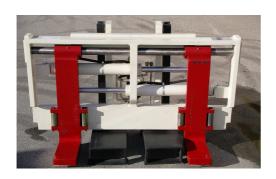

### application:

Those forpositioners with integrated sideshift allow the sideshifting and positioning of the forks of the forklifttruck with optimum visibility and precise palcement of the load.

#### technical characteristics:

- the BAROU model in reinforced version as standard = forks pinguided and lower rollers and special cylinder dimensions
- -integrated sideshift (only at max. and min. opening no sideshift possible)
- -capacities from 2,5 up to 16 metric tons (others on demand)
- -hook-on or ontegrated with ISO- or Pintype forks