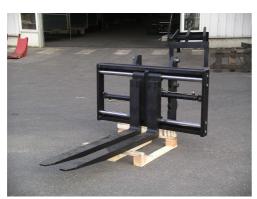

### application:

Those forpositioners with integrated sideshift allow the sideshifting and positioning of the forks of the forklifttruck with optimum visibility and precise palcement of the load.

#### technical characteristics:

- the BAROU model in reinforced version as standard = forks pinguided and lower rollers and special cylinder dimensions
- -integrated sideshift (only at max. and min. opening no sideshift possible)
- -capacities from 2,5 up to 16 metric tons (others on demand)
- -hook-on or ontegrated with ISO- or Pintype forks