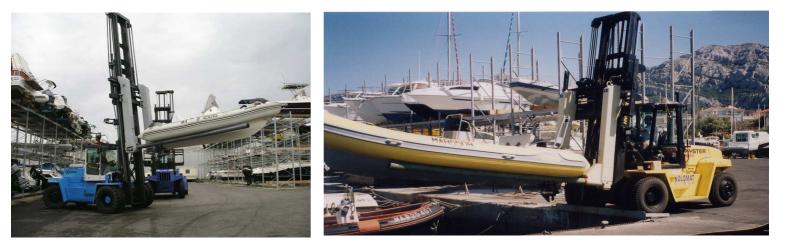

## application :

Often used in dry docks those attachments enable the handling of boats and small ships. They can easily being placed into or out of water by a forklifttruck. Also they are in use for the handling of tubes.

## technical characteristics :

-various models, diameters, lengths and capacities on demand

-Securing of the load (nyloncoated forks and coating at suspension point on the truck side)

-also coating in rubber or plastic possible

-with or without negative lift ( when watering the boats)