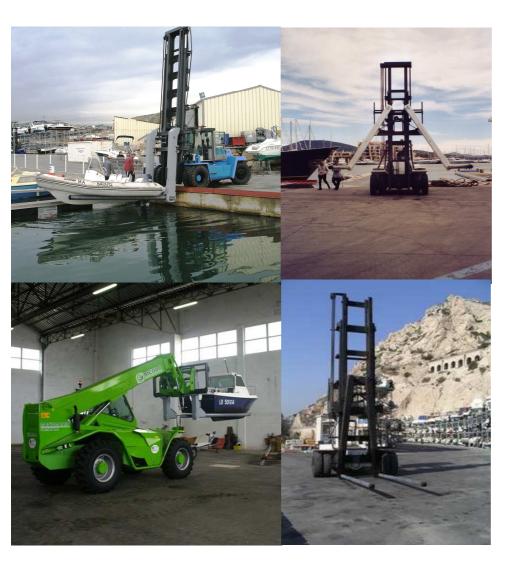

## application :

Often used in dry docks those attachments enable the handling of boats and small ships. They can easily being placed into or out of water by a forklifttruck. Also they are in use for the handling of tubes.

## technical characteristics :

-various models, diameters, lengths and capacities on demand

-Securing of the load (nyloncoated forks and coating at suspension point on the truck side)

-also coating in rubber or plastic possible

## **Options for combinations :**

mountable on sideshifting carriages or without sideshift

- on forkpositioners with integrated or separate sideshift and also 30° pivotable
- also for SSFP forks