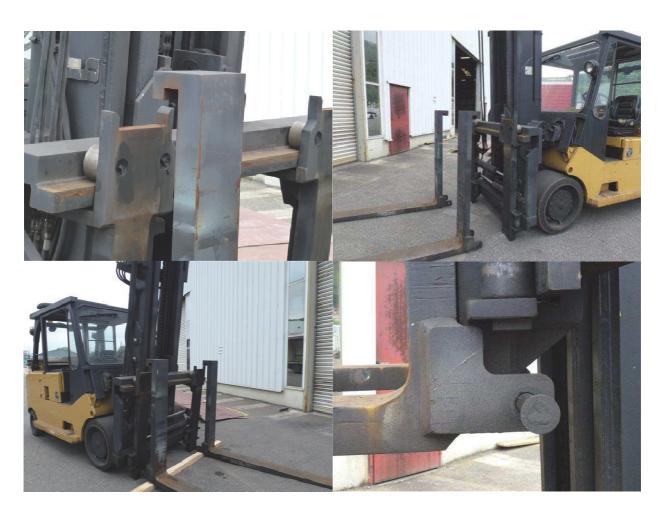

#### application:

Those forks are used, where there is a need to change frequently between attachment and fork (f. e. ports).

Change within a few minutes.

Changing forks with attachment or vice versa can be proceeded without high forces and safely (only 2 bolts and 2 pins have to be pulled).

Also attachments can be equipped with this system.

#### technical characteristics:

-different versions, cross sections, lengths and capacities on demand

-mountable on all forklifttrucks, that are equipped with an adequate carriage.