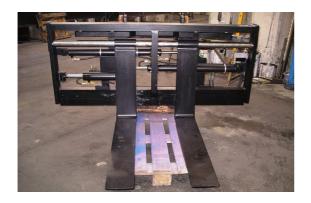

## technical characteristics:

- the BAROU model in reinforced version as standard = forks ar pinguided ( no special wearzones needed; also in hard applications)
- -separate/permanent sideshift available
- -capacities from 2,5 to 16metric tons ( others on demand )
- -integrated version with pintype forks on top