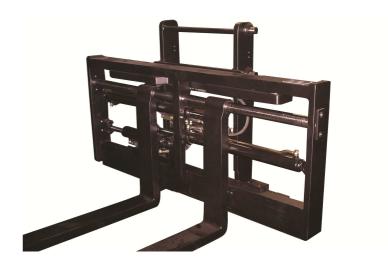

## technical characteristics:

- the BAROU model in reinforced version as standard = forks ar pinguided ( no special wearzones needed; also in hard applications)
- -separate/permanent sideshift available
- -capacities from 2,5 to 16metric tons ( others on demand )
- -integrated version with pintype forks on top