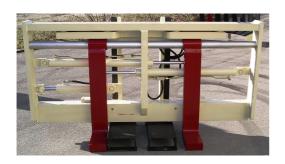

## technical characteristics:

- the BAROU model in reinforced version as standard = forks ar pinguided ( no special wearzones needed; also in hard applications)
- -separate/permanent sideshift available
- -capacities from 2,5 to 16metric tons ( others on demand )
- -integrated version with pintype forks on top