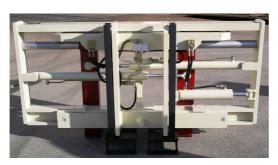

## technical characteristics:

- the BAROU model in reinforced version as standard = forks ar pinguided ( no special wearzones needed; also in hard applications)
- -separate/permanent sideshift available
- -capacities from 2,5 to 16metric tons ( others on demand )
- -integrated version with pintype forks on top