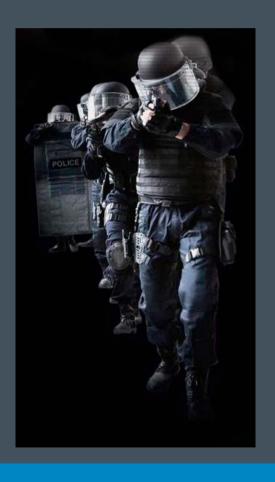

**DEFENCE & SECURITY** 

Tailor-made solutions for the defence and security sectors

## **BODY PROTECTION**

Armoured frame structures are generally considered to be the best way to reduce impact trauma.

Tested and certified ballistic protection steel, optimised to meet the specific protection requirements of bulletproof products.