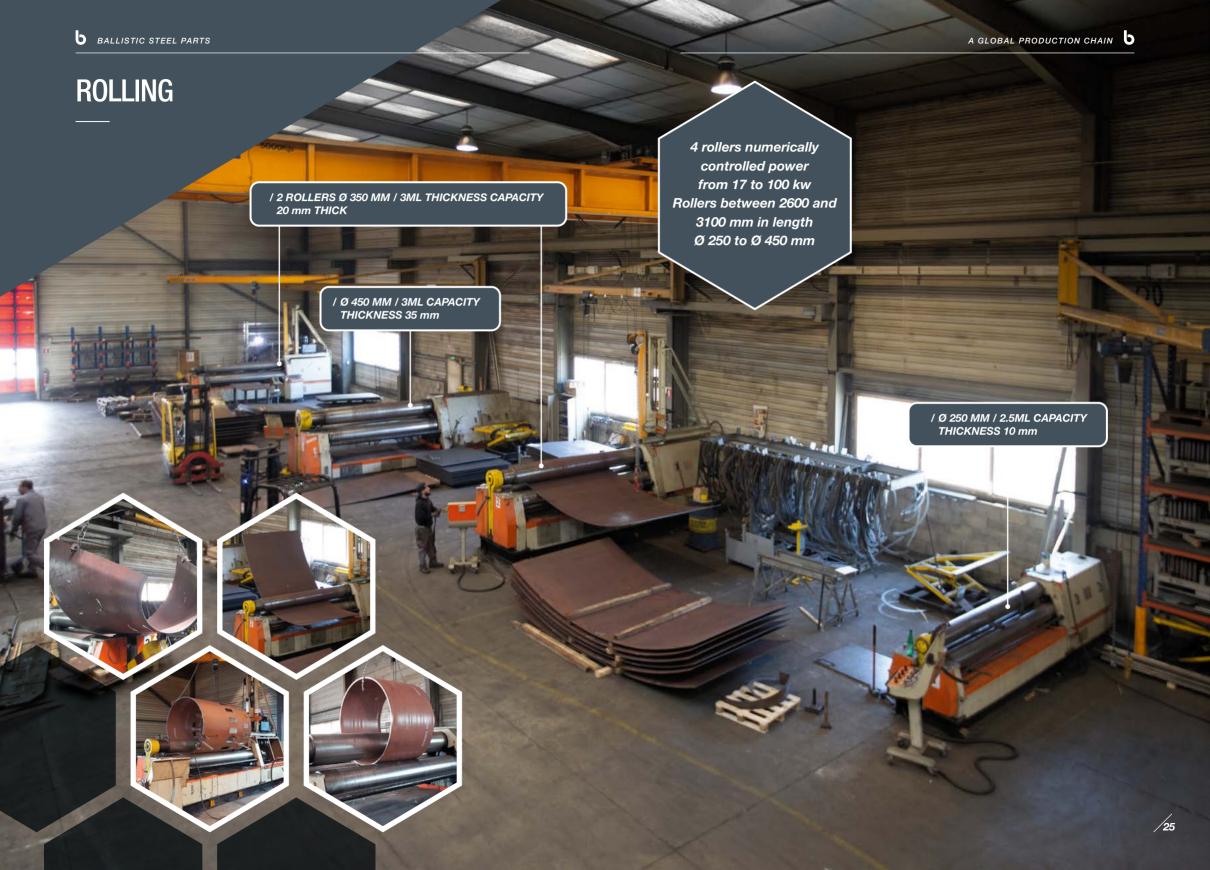

Experienced welders for your industrial assemblies

All types of NC machining

BALLISTIC STEEL PARTS MODERN HIGHE

4 press brakes from 320 to 1600 T accurately bend sheet metal up to 9ml

4 rollers diameters 250 to 450 / 3 ml