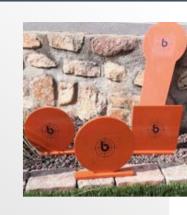

\*Dimensions in mm

/ Steel armour bullet-proof protection

/ 3 mm steel armour bullet-proof vests

Military, civilian, shooting sports, tailor-made solutions to equip your shooting range.

/ Various targets