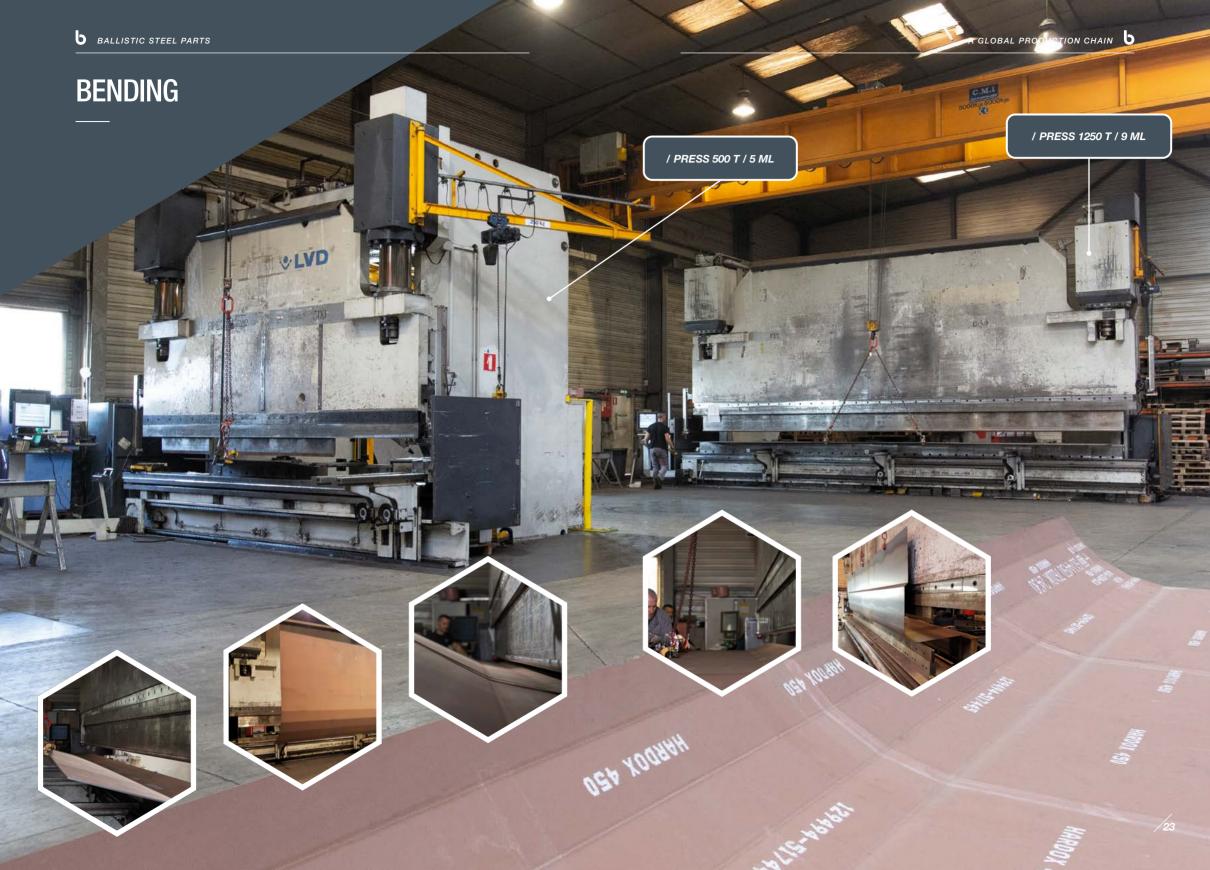

Experienced welders for your industrial assemblies

All types of NC machining

BALLISTIC STEEL PARTS MODERN HIGHE

4 press brakes from 320 to 1600 T accurately bend sheet metal up to 9ml

4 rollers diameters 250 to 450 / 3 ml