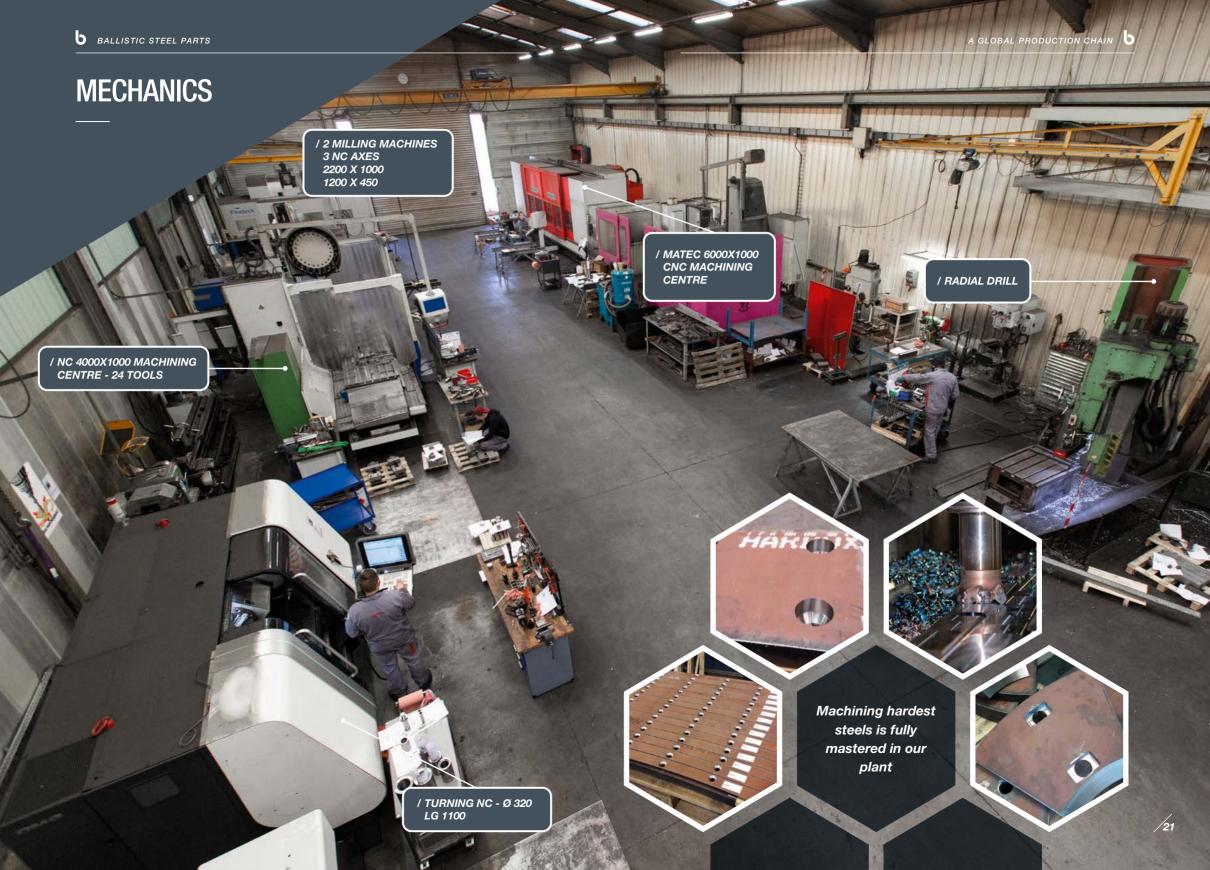

Experienced welders for your industrial assemblies

All types of NC machining

BALLISTIC STEEL PARTS MODERN HIGHE

4 press brakes from 320 to 1600 T accurately bend sheet metal up to 9ml

4 rollers diameters 250 to 450 / 3 ml