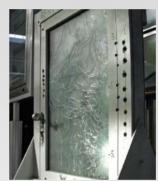

## **BODY PROTECTION**

Armoured frame structures are generally considered to be the best way to reduce impact trauma.

Tested and certified ballistic protection steel, optimised to meet the specific protection requirements of bulletproof products.

> Laser-cut sheets in 500 or 600 HB ballistic steel.

Dimensions in SAPI format for tactical vests and plate holders.

Dimensions\* of SAPI standard plates

Small 222 x 298 Medium 241 x 318 Large 260 <sub>x</sub> 337 X-Large 279 x 356 Side 150 x 150 150 x 200 Hanger Pouch 195 x 130