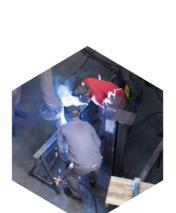

Experienced welders for your industrial assemblies

All types of NC machining

BALLISTIC STEEL PARTS MODERN HIGHE

4 press brakes from 320 to 1600 T accurately bend sheet metal up to 9ml

4 rollers diameters 250 to 450 / 3 ml