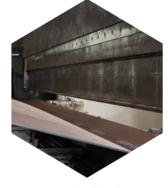

Experienced welders for your industrial assemblies

All types of NC machining

BALLISTIC STEEL PARTS MODERN HIGHE

4 press brakes from 320 to 1600 T accurately bend sheet metal up to 9ml

4 rollers diameters 250 to 450 / 3 ml