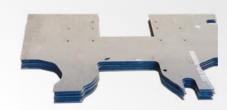

## **BODY PROTECTION**

Armoured frame structures are generally considered to be the best way to reduce impact trauma.

Tested and certified ballistic protection steel, optimised to meet the specific protection requirements of bulletproof products.

> Laser-cut sheets in 500 or 600 HB ballistic steel.

Dimensions in SAPI format for tactical vests and plate holders.

Dimensions\* of SAPI standard plates

Small 222 x 298 Medium 241 x 318 Large 260 <sub>x</sub> 337 X-Large 279 x 356 Side 150 x 150 150 x 200 Hanger Pouch 195 x 130