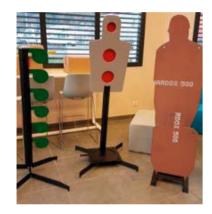

\*Dimensions in mm

/ Steel armour bullet-proof protection

/ 3 mm steel armour bullet-proof vests

Military, civilian, shooting sports, tailor-made solutions to equip your shooting range.

/ Various targets