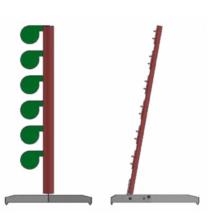

\*Dimensions in mm

/ Steel armour bullet-proof protection

/ 3 mm steel armour bullet-proof vests

Military, civilian, shooting sports, tailor-made solutions to equip your shooting range.

/ Various targets