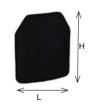

> Laser-cut sheets in 500 or 600 HB ballistic steel.

Dimensions in SAPI format for tactical vests and plate holders.

Dimensions\* of SAPI standard plates

Small 222 x 298 Medium 241 x 318 Large 260 <sub>x</sub> 337 X-Large 279 x 356 Side 150 x 150 150 x 200 Hanger Pouch 195 x 130

\*Dimensions in mm

/ Steel armour bullet-proof protection

/ 3 mm steel armour bullet-proof vests

Military, civilian, shooting sports, tailor-made solutions to equip your shooting range.

/ Various targets