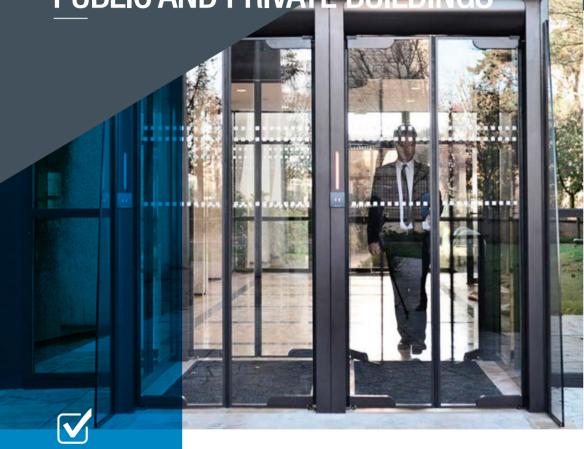

Shielding for equipment used to protect buildings and civil engineering structures.

High-security doors and windows for jewellers, banks and observation points.

/ Armoured building

/ Frame-to-chassis shields FB4 to FB7

/ Shielding safety station

FB7 for bullet-proof frames

/ Site protection