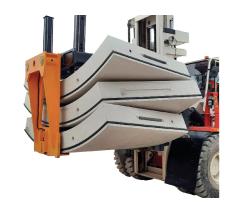

#### **S**PECIALS ATTACHMENTS







Tunnel segment forks



Fork Spreader

#### **W**EIGHING SCALE



#### **BAROU ÉQUIPEMENTS**

French manufacturer of forklift attachments such as forks, cranes, booms, positioners, sideshifters, buckets, single-double pallet handlers, weighing systems, for heavy capacity and special attachments. We work with a dealer network throughout France and in some European countries. Our job is to meet the demand of our customers by offering a range of equipments suited to their needs with a local service. We specialize in difficult environments (quality, safety, reliability). BAROU EQUIPEMENTS is located in the south of LYON, France and was founded in the 70's. We have 120 employees, a production facility of 11.000 m² with modern and efficient production means.

KNOW-HOW AND PERFORMANCE FOR Y