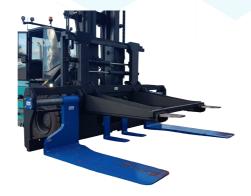

#### **S**PECIALS ATTACHMENTS







Tunnel segment forks



Fork Spreader

#### **W**EIGHING SCALE



#### **BAROU ÉQUIPEMENTS**

French manufacturer of forklift attachments such as forks, cranes, booms, positioners, sideshifters, buckets, single-double pallet handlers, weighing systems, for heavy capacity and special attachments. We work with a dealer network throughout France and in some European countries. Our job is to meet the demand of our customers by offering a range of equipments suited to their needs with a local service. We specialize in difficult environments (quality, safety, reliability). BAROU EQUIPEMENTS is located in the south of LYON, France and was founded in the 70's. We have 120 employees, a production facility of 11.000 m² with modern and efficient production means.

KNOW-HOW AND PERFORMANCE FOR YOUR HANDLING ATTACHMENT



+